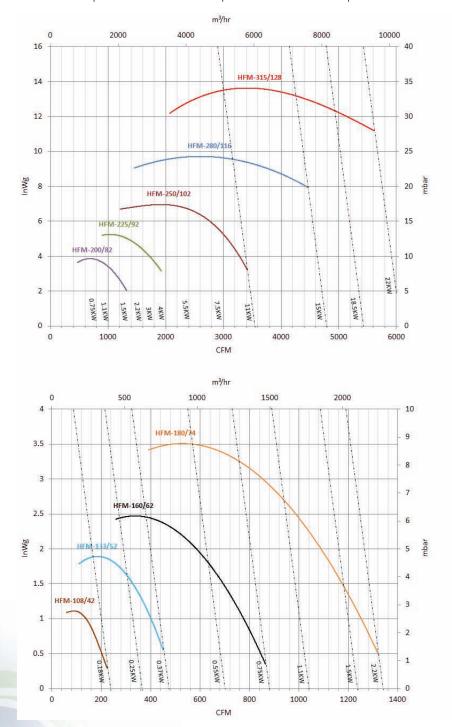

#### Key Performance Figures:

- Flow rates up to 10,000m³/hr
- Pressures up to 33mBar

### **50 Hz Performance Curves:**

The illustrated curves are for 50Hz and are for selection purposes only. For full performance details please refer to the specific data sheets.

Air Control Industries Ltd