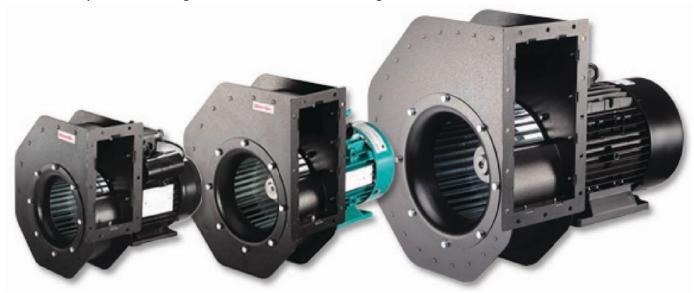

## **HFM Centrifugal Fans**

A comprehensive range of forward curved centrifugal fans

ACI's latest range of forward curved centrifugal fans is a homogenous design and available in 1Ph or 3Ph, 2 or 4 pole, and ATEX rated versions for explosive risk areas.

#### **General Characteristics:**

- Suitable for continuous running up to 48°C and 148°C when fitted with a heat spinner
- All casings manufactured from sheet steel powder coated (black) as standard. Options include Stainless Steel (304 or 316); Aluminium (unpainted or powder coated)
- The HFM range incorporates forward curved centrifugal impellers manufactured from galvanised sheet steel as standard. Stainless Steel variations also available
- Standard motors are IP54 or IP55, but others are available on request
- Standard supply options:
- 1 Ph, 240V, 50Hz
- 3Ph, 380/420VY / 220/240VD, 50Hz
- Others available on request